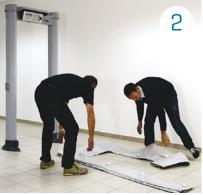

EASY TO USE, SIMPLE TO INSTALL AND TO REMOVE, NO LADDERS OR TOOLS NEEDED

SAFETY AC

The cover is simple to install and to remove.