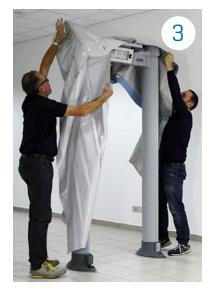

EASY TO USE, SIMPLE TO INSTALL AND TO REMOVE, NO LADDERS OR TOOLS NEEDED

SAFETY AC

The cover is simple to install and to remove.