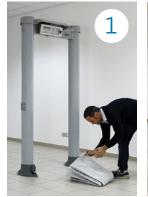

EASY TO USE, SIMPLE TO INSTALL AND TO REMOVE, NO LADDERS OR TOOLS NEEDED

SAFETY AC

The cover is simple to install and to remove.