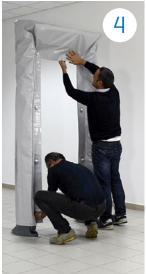

EASY TO USE, SIMPLE TO INSTALL AND TO REMOVE, NO LADDERS OR TOOLS NEEDED

SAFETY AC

The cover is simple to install and to remove.