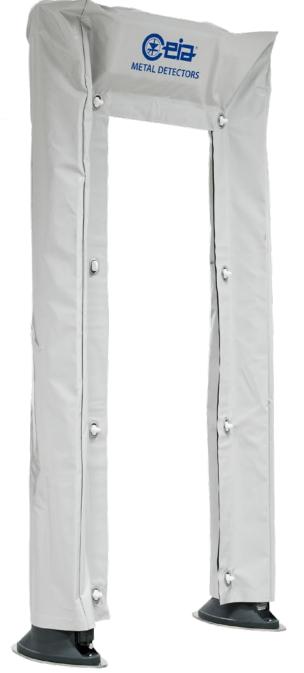

# Elliptic Gate Protective Cover

PROTECTS THE GATE IN PERMANENT OUTDOOR INSTALLATIONS DURING PERIODS OF INACTIVITY

- Long life product, heavy duty material and construction, welded cloth, seamless
- Lightweight
- Foldable, small dimensions
- Tear resistant
- Easy to clean
- Anti-vandalism deterrent
- Anti-tampering lockable

#### ► KEY FEATURES

Protective Cover is designed to protect the gate in permanent outdoor installations during periods of inactivity from water, ultraviolet rays, humidity, dirt, sand, temperature spikes and other environmental hazards.