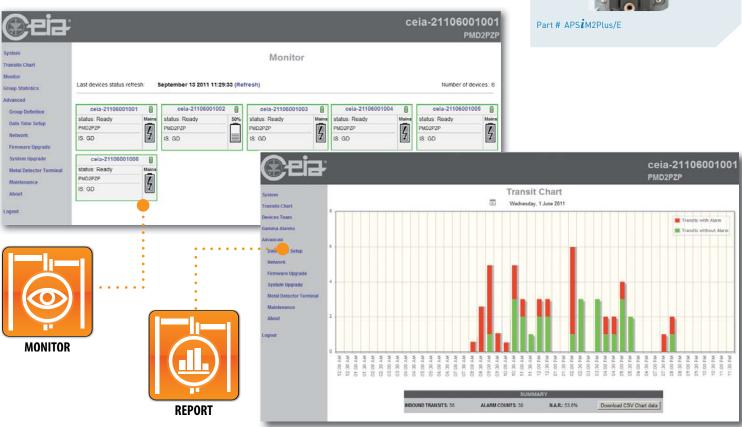

## Integrated Web-server & Logger

- Monitor the status of Metal Detector network in real time from anywhere
- Remotely control and verify the security level across all of checkpoints instantly
- Report on number of people screened and alarm rates automatically
- No server or specialized client software required, all you need is a browser
- Optional zero configuration network for simple setup

## Integrated Web-server & Logger

CONTROL

- Without need of added software on your PC or additional Server
- Monitor Walk-Through Metal Detector status
- Monitor Flows in each checkpoint
- Set / verify Security Levels
- Remote Management of the Metal Detector parameters
- Automated Reporting of networked Metal **Detectors Data**
- Zero Configuration Networking