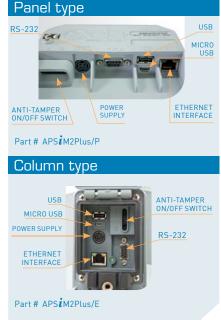

### APSiM2Plus Advanced Power Supply and Interface Module

Panel type

ANTI-TAMPER

ON/OFF SWITCH

RS-232

- Ethernet 100base-TX connection from bottom and ceiling
- USB host and device interface
- RS-232 interface
- Zero Configuration Networking (Zeroconf)

CEIA USA Ltd - 9155 Dutton Drive, Twinsburg, OH 44087 Phone: (330) 405 3190 - Fax (330) 405 3196 - e-mail: security@ceia-usa.com MICRO **USB** 

**ETHERNET** 

**INTERFACE**