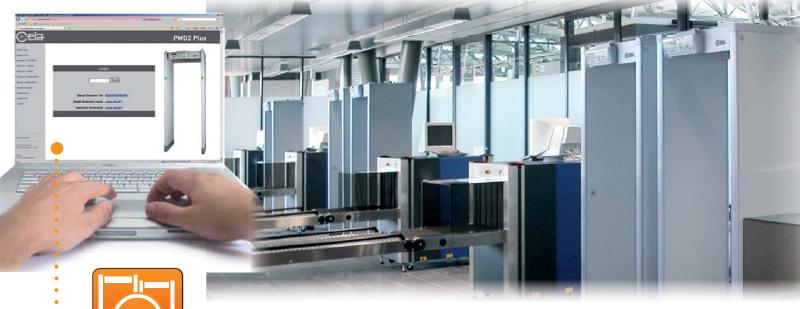

## Integrated Web-server & Logger

- Monitor the status of Metal Detector network in real time from anywhere
- Remotely control and verify the security level across all of checkpoints instantly
- Report on number of people screened and alarm rates automatically
- No server or specialized client software required, all you need is a browser
- Optional zero configuration network for simple setup

The *APSiM2Plus* is an easy to install upgrade module that adds networking capability to Metal Detector. Centrally monitor one or more detectors to guarantee they are operational and are set to the appropriate security level for the current threat. Quickly adjust the security level as conditions change without notifying local staff or visiting every metal detector. Remotely control critical parameters and create detailed transit and alarm reports automatically.

The *APSiM2Plus* module allows you to protect and manage your checkpoint better while saving labor hours in the process.

CEIA USA Ltd - 9155 Dutton Drive, Twinsburg, OH 44087 Phone: (330) 405 3190 - Fax (330) 405 3196 - e-mail: security@ceia-usa.com