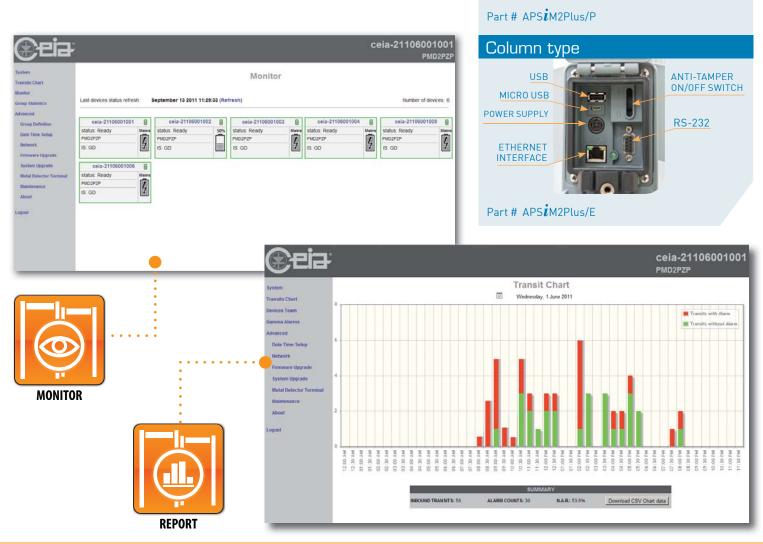

### APSiM2Plus Advanced Power Supply and Interface Module

Panel type

ANTI-TAMPER

ON/OFF SWITCH

RS-232

- Ethernet 100base-TX connection from bottom and ceiling
- USB host and device interface
- RS-232 interface
- Zero Configuration Networking (Zeroconf)

CEIA USA Ltd - 9155 Dutton Drive, Twinsburg, OH 44087 Phone: (330) 405 3190 - Fax (330) 405 3196 - e-mail: security@ceia-usa.com MICRO **USB** 

**ETHERNET** 

**INTERFACE**