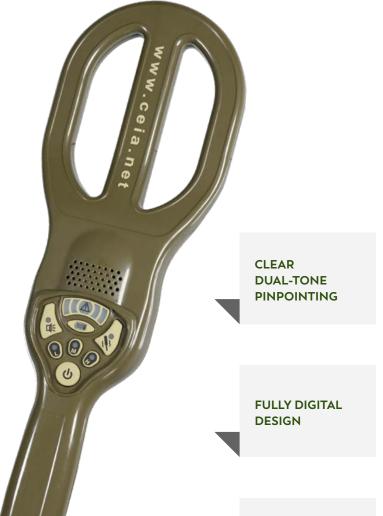

# HAND HELD URBAN CLEARANCE & BODY SCREENING DETECTOR

**NSN**:6665 150 205465

## **KEY FEATURES**

- EFFECTIVE DETECTION OF:
  - CRUSH WIRES
  - CARBON RODS
  - Other conductive IED Components

- PREPROGRAMMED COMPENSATION OF COMMON BUILDING MATERIALS:
  - ▶ Tiles
  - ▶ Concrete
  - Cinder-blocks
- OPERABLE IN CLOSE PROXIMITY TO LARGE METAL MASSES
- METALLIC WEAPON DETECTION FOR PEOPLE SCREENING

- This simple to operate detector reliably **detects the smallest targets**, such as **Crush Switches** and **Carbon Rods** with a clear dual-tone center cross over alarm, that easily identifies the center of the targets
- ✓ Due to its **specially designed Detection head** this detector can identify and pin point minimum targets within very close proximity to large metal masses such as Metal doors, Frames or other large metal masses
- ✓ The detector has a start-up time of less than 2 seconds without a need for compensation as it has Preprogrammed Compensation Optimization for Urban Environments: this addresses common building materials, such as concrete, cinder-block and ceramic floor tiles
- Thanks to a Specific Sensitivity Setting, the PD240CBM allows the detection of weapons made of any metal for people screening.