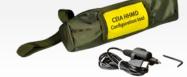

#### PD240CBM DETECTING SET

- PD240CBM (batteries included)
- Instruction manual
- 3 Carry bag
- Batteries (2+2 pieces)

Tool for setting up the metal detector via USB PC-HHMD connecting cable and GUI interface.