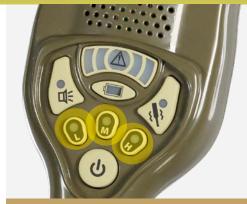

#### **SENSITIVITY SETTINGS**

#### **CRUSH WIRE & IED DETECTION**

- M IED medium detection
- (H) **IED** maximum detection

#### **PEOPLE SCREENING**

(L) Metallic weapon detection