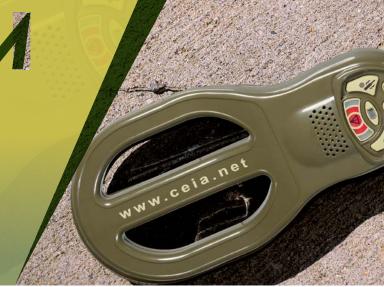

# HAND HELD URBAN CLEARANCE & BODY SCREENING DETECTOR

**NSN**:6665 150 205465

### **DESCRIPTION**

THE PD240CBM is the result of the intense research and development program required to achieve a solution to the problem of **detecting minimum metal IED targets within an Urban metal contaminated environment for post-conflict clearance purpose**: