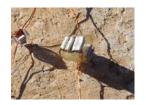

- This simple to operate detector reliably **detects the smallest targets**, such as **Crush Switches** and **Carbon Rods** with a clear dual-tone center cross over alarm, that easily identifies the center of the targets
- ✓ Due to its **specially designed Detection head** this detector can identify and pin point minimum targets within very close proximity to large metal masses such as Metal doors, Frames or other large metal masses
- ✓ The detector has a start-up time of less than 2 seconds without a need for compensation as it has Preprogrammed Compensation Optimization for Urban Environments: this addresses common building materials, such as concrete, cinder-block and ceramic floor tiles
- Thanks to a Specific Sensitivity Setting, the PD240CBM allows the detection of weapons made of any metal for people screening.

#### **CRUSH WIRE & IED DETECTION**

- M IED medium detection
- (H) **IED** maximum detection