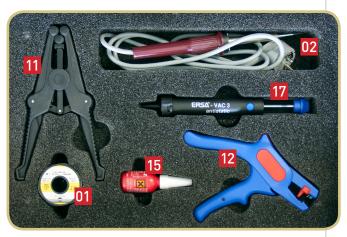

## # PART LIST - DESCRIPTION

| Ħ                            | PART LIST - DESCRIPTION                                |
|------------------------------|--------------------------------------------------------|
| 1                            | Soldering wire                                         |
| 2                            | Welder available for 115 VAC or 230 VAC power supply   |
| 3                            | Box wrench (22 size) with handle                       |
| 4                            | Box wrench (14 size)                                   |
| 5                            | Allen wrench (4 size)                                  |
| 6                            | Side cutter                                            |
| 7                            | Torx #10 screwdriver                                   |
| 8                            | Box wrench (7 size)                                    |
| 9                            | Box wrench (10 size)                                   |
| 10                           | Phillips + Flat screwdriver                            |
| 11                           | Expanding forceps                                      |
| 12                           | Wire stripper                                          |
| 13                           | Electronic tester                                      |
| 14                           | Pliers                                                 |
| 15                           | Medium strength thread locker                          |
| 16                           | Soil Reference                                         |
| 17                           | Desoldering gun                                        |
| 18                           | Permanent ink pen                                      |
| 19                           | Technical Maintenance manual                           |
| 20                           | Allen Wrench (2 size)                                  |
| 21                           | Contact Cement -Universal Adhesive                     |
| 22                           | Compass wrench                                         |
| 23                           | Special tool for extracting/inserting the camlock pins |
| 24                           | Torx n.25 screwdriver                                  |
| 25                           | Box wrench (12 size)                                   |
| 26                           | Wrench (11 size)                                       |
| 27                           | Wrench (7 size)                                        |
| 28                           | Interchangeable handle                                 |
| 29                           | Shaft for box wrench                                   |
| TRANSPORT CASE MAIN FEATURES |                                                        |