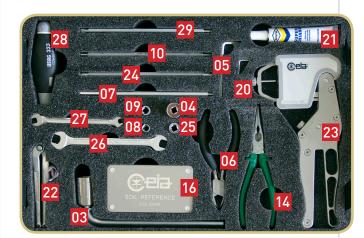

## # PART LIST - DESCRIPTION

| Ħ                            | PART LIST - DESCRIPTION                                |
|------------------------------|--------------------------------------------------------|
| 1                            | Soldering wire                                         |
| 2                            | Welder available for 115 VAC or 230 VAC power supply   |
| 3                            | Box wrench (22 size) with handle                       |
| 4                            | Box wrench (14 size)                                   |
| 5                            | Allen wrench (4 size)                                  |
| 6                            | Side cutter                                            |
| 7                            | Torx #10 screwdriver                                   |
| 8                            | Box wrench (7 size)                                    |
| 9                            | Box wrench (10 size)                                   |
| 10                           | Phillips + Flat screwdriver                            |
| 11                           | Expanding forceps                                      |
| 12                           | Wire stripper                                          |
| 13                           | Electronic tester                                      |
| 14                           | Pliers                                                 |
| 15                           | Medium strength thread locker                          |
| 16                           | Soil Reference                                         |
| 17                           | Desoldering gun                                        |
| 18                           | Permanent ink pen                                      |
| 19                           | Technical Maintenance manual                           |
| 20                           | Allen Wrench (2 size)                                  |
| 21                           | Contact Cement -Universal Adhesive                     |
| 22                           | Compass wrench                                         |
| 23                           | Special tool for extracting/inserting the camlock pins |
| 24                           | Torx n.25 screwdriver                                  |
| 25                           | Box wrench (12 size)                                   |
| 26                           | Wrench (11 size)                                       |
| 27                           | Wrench (7 size)                                        |
| 28                           | Interchangeable handle                                 |
| 29                           | Shaft for box wrench                                   |
| TRANSPORT CASE MAIN FEATURES |                                                        |