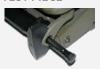

## **CMD3** — HIGHLIGHTS

- CMD3 consists of a search head, a control unit, a telescopic pole and an elbow support jointed together in a one-piece design. The detection head is light and the cabling is protected from any possible damage
- ✓ The one-piece foldable design allows the CMD3 to be operational in a very short time and easily carried everywhere
- The Detector offers the best combination of functional and operational characteristics: it provides the highest ratio between overall dimensions, detection performance and operational weight
- CMD3 does not require any manual calibration; in addition, optimum sensitivity is ensured over all types of terrain due to CEIA's Exclusive Automatic Soil Compensation System