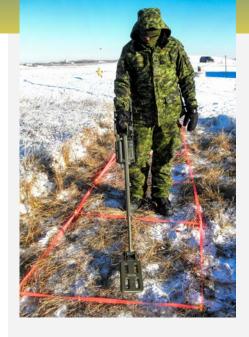

## **CMD3** — HIGHLIGHTS

- CMD3 consists of a search head, a control unit, a telescopic pole and an elbow support jointed together in a one-piece design. The detection head is light and the cabling is protected from any possible damage
- ✓ The one-piece foldable design allows the CMD3 to be operational in a very short time and easily carried everywhere
- The Detector offers the best combination of functional and operational characteristics: it provides the highest ratio between overall dimensions, detection performance and operational weight
- CMD3 does not require any manual calibration; in addition, optimum sensitivity is ensured over all types of terrain due to CEIA's Exclusive Automatic Soil Compensation System

- Localization of the threats is assisted by an Acoustic Modulation pinpointing system aided by Visual LED bar-graphs, which allows the position of the detected item to be identified accurately
- Command Wire detection capability independent from the orientation of the search head.
- ✓ Visual signaling selectable as visible or infrared mode (compatible with night vision devices)
- Operable up to 3 feet distance from detector to detector
- Battery level monitoring with notice before complete discharge