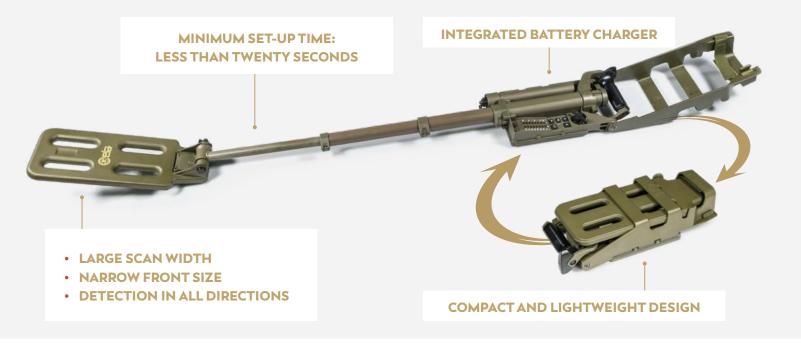

## **CMD3** — HIGHLIGHTS

- CMD3 consists of a search head, a control unit, a telescopic pole and an elbow support jointed together in a one-piece design. The detection head is light and the cabling is protected from any possible damage
- ✓ The one-piece foldable design allows the CMD3 to be operational in a very short time and easily carried everywhere
- The Detector offers the best combination of functional and operational characteristics: it provides the highest ratio between overall dimensions, detection performance and operational weight
- CMD3 does not require any manual calibration; in addition, optimum sensitivity is ensured over all types of terrain due to CEIA's Exclusive Automatic Soil Compensation System

- Localization of the threats is assisted by an Acoustic Modulation pinpointing system aided by Visual LED bar-graphs, which allows the position of the detected item to be identified accurately
- Command Wire detection capability independent from the orientation of the search head.
- ✓ Visual signaling selectable as visible or infrared mode (compatible with night vision devices)
- Operable up to 3 feet distance from detector to detector
- Battery level monitoring with notice before complete discharge

Easy to operate control panel, providing all alarm indications and access to working parameters

## **CMD3** — SPECIFICATIONS

| PROMPTNESS                        | Switch-on time: 5 sec.                                                                                                                                                                                                                                                                                                                                                                                                                                                                                                                                                                                                                                                                                                                                                                                                                                                                                                                                                                                                                                                                                                                                                                                                                                                                                                                                                                                                                                                                                                                                                                                                                                                                                                                                                                                                                                                                                                                                                                                                                                                                                                        |
|-----------------------------------|-------------------------------------------------------------------------------------------------------------------------------------------------------------------------------------------------------------------------------------------------------------------------------------------------------------------------------------------------------------------------------------------------------------------------------------------------------------------------------------------------------------------------------------------------------------------------------------------------------------------------------------------------------------------------------------------------------------------------------------------------------------------------------------------------------------------------------------------------------------------------------------------------------------------------------------------------------------------------------------------------------------------------------------------------------------------------------------------------------------------------------------------------------------------------------------------------------------------------------------------------------------------------------------------------------------------------------------------------------------------------------------------------------------------------------------------------------------------------------------------------------------------------------------------------------------------------------------------------------------------------------------------------------------------------------------------------------------------------------------------------------------------------------------------------------------------------------------------------------------------------------------------------------------------------------------------------------------------------------------------------------------------------------------------------------------------------------------------------------------------------------|
|                                   | Set-up time: less than 20 sec.                                                                                                                                                                                                                                                                                                                                                                                                                                                                                                                                                                                                                                                                                                                                                                                                                                                                                                                                                                                                                                                                                                                                                                                                                                                                                                                                                                                                                                                                                                                                                                                                                                                                                                                                                                                                                                                                                                                                                                                                                                                                                                |
|                                   | Soil Compensation: 16 sec.                                                                                                                                                                                                                                                                                                                                                                                                                                                                                                                                                                                                                                                                                                                                                                                                                                                                                                                                                                                                                                                                                                                                                                                                                                                                                                                                                                                                                                                                                                                                                                                                                                                                                                                                                                                                                                                                                                                                                                                                                                                                                                    |
|                                   | Reset: 1.5 sec. with automatic reset feature                                                                                                                                                                                                                                                                                                                                                                                                                                                                                                                                                                                                                                                                                                                                                                                                                                                                                                                                                                                                                                                                                                                                                                                                                                                                                                                                                                                                                                                                                                                                                                                                                                                                                                                                                                                                                                                                                                                                                                                                                                                                                  |
| DIMENSIONS                        | <b>Search head</b> (W x L): 5.5" x 13.8"                                                                                                                                                                                                                                                                                                                                                                                                                                                                                                                                                                                                                                                                                                                                                                                                                                                                                                                                                                                                                                                                                                                                                                                                                                                                                                                                                                                                                                                                                                                                                                                                                                                                                                                                                                                                                                                                                                                                                                                                                                                                                      |
|                                   | <b>Folded</b> : 15.3" x 6.3" x 3.3"                                                                                                                                                                                                                                                                                                                                                                                                                                                                                                                                                                                                                                                                                                                                                                                                                                                                                                                                                                                                                                                                                                                                                                                                                                                                                                                                                                                                                                                                                                                                                                                                                                                                                                                                                                                                                                                                                                                                                                                                                                                                                           |
|                                   | Fully extended: 51.2"                                                                                                                                                                                                                                                                                                                                                                                                                                                                                                                                                                                                                                                                                                                                                                                                                                                                                                                                                                                                                                                                                                                                                                                                                                                                                                                                                                                                                                                                                                                                                                                                                                                                                                                                                                                                                                                                                                                                                                                                                                                                                                         |
|                                   | <b>Carry bag</b> : 15.6" x 8.1" x 5.1"                                                                                                                                                                                                                                                                                                                                                                                                                                                                                                                                                                                                                                                                                                                                                                                                                                                                                                                                                                                                                                                                                                                                                                                                                                                                                                                                                                                                                                                                                                                                                                                                                                                                                                                                                                                                                                                                                                                                                                                                                                                                                        |
| WEIGHT                            | <b>Detector</b> (batteries included): 4.96 lbs                                                                                                                                                                                                                                                                                                                                                                                                                                                                                                                                                                                                                                                                                                                                                                                                                                                                                                                                                                                                                                                                                                                                                                                                                                                                                                                                                                                                                                                                                                                                                                                                                                                                                                                                                                                                                                                                                                                                                                                                                                                                                |
|                                   | Carry bag: 1.32 lbs                                                                                                                                                                                                                                                                                                                                                                                                                                                                                                                                                                                                                                                                                                                                                                                                                                                                                                                                                                                                                                                                                                                                                                                                                                                                                                                                                                                                                                                                                                                                                                                                                                                                                                                                                                                                                                                                                                                                                                                                                                                                                                           |
|                                   | Earphone: 0.34 lbs                                                                                                                                                                                                                                                                                                                                                                                                                                                                                                                                                                                                                                                                                                                                                                                                                                                                                                                                                                                                                                                                                                                                                                                                                                                                                                                                                                                                                                                                                                                                                                                                                                                                                                                                                                                                                                                                                                                                                                                                                                                                                                            |
| PROTECTION<br>DEGREE (IEC 60529)  | IP 68 (waterproof to 6.5 ft for 24 hours)                                                                                                                                                                                                                                                                                                                                                                                                                                                                                                                                                                                                                                                                                                                                                                                                                                                                                                                                                                                                                                                                                                                                                                                                                                                                                                                                                                                                                                                                                                                                                                                                                                                                                                                                                                                                                                                                                                                                                                                                                                                                                     |
| ENVIRONMENTAL<br>DATA             | Storage temperature: -67°F to 185°F                                                                                                                                                                                                                                                                                                                                                                                                                                                                                                                                                                                                                                                                                                                                                                                                                                                                                                                                                                                                                                                                                                                                                                                                                                                                                                                                                                                                                                                                                                                                                                                                                                                                                                                                                                                                                                                                                                                                                                                                                                                                                           |
|                                   | Operating temperature: -51°F to 158°F                                                                                                                                                                                                                                                                                                                                                                                                                                                                                                                                                                                                                                                                                                                                                                                                                                                                                                                                                                                                                                                                                                                                                                                                                                                                                                                                                                                                                                                                                                                                                                                                                                                                                                                                                                                                                                                                                                                                                                                                                                                                                         |
| CONFORMITY                        | Complies with international standards on radio interference and human exposure to electromagnetic fields                                                                                                                                                                                                                                                                                                                                                                                                                                                                                                                                                                                                                                                                                                                                                                                                                                                                                                                                                                                                                                                                                                                                                                                                                                                                                                                                                                                                                                                                                                                                                                                                                                                                                                                                                                                                                                                                                                                                                                                                                      |
|                                   | MIL-STD-810 Compliant                                                                                                                                                                                                                                                                                                                                                                                                                                                                                                                                                                                                                                                                                                                                                                                                                                                                                                                                                                                                                                                                                                                                                                                                                                                                                                                                                                                                                                                                                                                                                                                                                                                                                                                                                                                                                                                                                                                                                                                                                                                                                                         |
|                                   | STANAG 4370 Compliant                                                                                                                                                                                                                                                                                                                                                                                                                                                                                                                                                                                                                                                                                                                                                                                                                                                                                                                                                                                                                                                                                                                                                                                                                                                                                                                                                                                                                                                                                                                                                                                                                                                                                                                                                                                                                                                                                                                                                                                                                                                                                                         |
| BATTERY                           | 3 x 1.2V Ni-MH C cells - HR14                                                                                                                                                                                                                                                                                                                                                                                                                                                                                                                                                                                                                                                                                                                                                                                                                                                                                                                                                                                                                                                                                                                                                                                                                                                                                                                                                                                                                                                                                                                                                                                                                                                                                                                                                                                                                                                                                                                                                                                                                                                                                                 |
|                                   | 3 x IEC size LR14                                                                                                                                                                                                                                                                                                                                                                                                                                                                                                                                                                                                                                                                                                                                                                                                                                                                                                                                                                                                                                                                                                                                                                                                                                                                                                                                                                                                                                                                                                                                                                                                                                                                                                                                                                                                                                                                                                                                                                                                                                                                                                             |
| BATTERY CHARGE<br>TIME            | 3.5 h (with built-in battery charger)                                                                                                                                                                                                                                                                                                                                                                                                                                                                                                                                                                                                                                                                                                                                                                                                                                                                                                                                                                                                                                                                                                                                                                                                                                                                                                                                                                                                                                                                                                                                                                                                                                                                                                                                                                                                                                                                                                                                                                                                                                                                                         |
| BATTERY LIFE                      | More than 8 h (continuous use)                                                                                                                                                                                                                                                                                                                                                                                                                                                                                                                                                                                                                                                                                                                                                                                                                                                                                                                                                                                                                                                                                                                                                                                                                                                                                                                                                                                                                                                                                                                                                                                                                                                                                                                                                                                                                                                                                                                                                                                                                                                                                                |
|                                   | with the rechargeable batteries provided by CEIA                                                                                                                                                                                                                                                                                                                                                                                                                                                                                                                                                                                                                                                                                                                                                                                                                                                                                                                                                                                                                                                                                                                                                                                                                                                                                                                                                                                                                                                                                                                                                                                                                                                                                                                                                                                                                                                                                                                                                                                                                                                                              |
| BATTERY CYCLE LIFE                | 2 years of daily use (≥ 500 cycles)                                                                                                                                                                                                                                                                                                                                                                                                                                                                                                                                                                                                                                                                                                                                                                                                                                                                                                                                                                                                                                                                                                                                                                                                                                                                                                                                                                                                                                                                                                                                                                                                                                                                                                                                                                                                                                                                                                                                                                                                                                                                                           |
| EXTERNAL AC/DC<br>ADAPTER         | 100-240 Vac (50/60Hz) - 25 W                                                                                                                                                                                                                                                                                                                                                                                                                                                                                                                                                                                                                                                                                                                                                                                                                                                                                                                                                                                                                                                                                                                                                                                                                                                                                                                                                                                                                                                                                                                                                                                                                                                                                                                                                                                                                                                                                                                                                                                                                                                                                                  |
| EMBEDDED SMART<br>BATTERY CHARGER | Fast charging time: < 3.5 hours full charge                                                                                                                                                                                                                                                                                                                                                                                                                                                                                                                                                                                                                                                                                                                                                                                                                                                                                                                                                                                                                                                                                                                                                                                                                                                                                                                                                                                                                                                                                                                                                                                                                                                                                                                                                                                                                                                                                                                                                                                                                                                                                   |
|                                   |                                                                                                                                                                                                                                                                                                                                                                                                                                                                                                                                                                                                                                                                                                                                                                                                                                                                                                                                                                                                                                                                                                                                                                                                                                                                                                                                                                                                                                                                                                                                                                                                                                                                                                                                                                                                                                                                                                                                                                                                                                                                                                                               |
|                                   | Departure Control of the State |