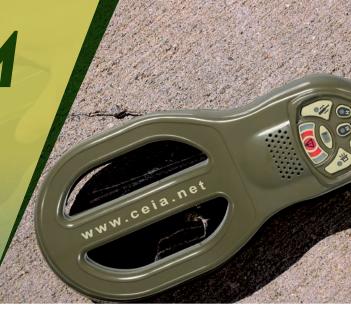

PD240CBM

HAND-HELD URBAN CLEARANCE & BODY SCREENING DETECTOR

**NSN**:6665 150 205465

# **KEY FEATURES**

- EFFECTIVE DETECTION OF:
  - CRUSH WIRES
  - CARBON RODS
  - ▶ Other conductive IED Components

- PREPROGRAMMED COMPENSATION OF COMMON BUILDING MATERIALS:
  - ▶ Tiles
  - Concrete
  - Cinder-blocks
- OPERABLE IN CLOSE PROXIMITY TO LARGE METAL MASSES
- METALLIC WEAPON DETECTION FOR PEOPLE SCREENING

# **DESCRIPTION**

THE **PD240CBM** is the result of the intense research and development program required to achieve a solution to the problem of **detecting minimum** metal IED targets within an Urban metal contaminated environment for post-conflict clearance purpose:

- This simple to operate detector reliably detects the smallest targets, such as Crush Switches and Carbon Rods with a clear dual-tone center cross over alarm, that easily identifies the center of the targets
- Due to its specially designed Detection head this detector can identify and pin point minimum targets within very close proximity to large metal masses such as metal doors, frames or other large metal masses
- The detector has a start-up time of less than 2 seconds without a need for compensation as it has **preprogrammed compensation** optimization for urban environments: this addresses common building materials, such as concrete, cinder-block and ceramic floor tiles
- Thanks to a Specific Sensitivity Setting, the PD240CBM allows the detection of weapons made of any metal for people screening.