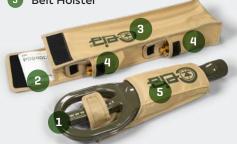

### PD240CBM DETECTING SET

- PD240CBM (batteries included)
- 2 Instruction manual
- Carry bag
- Batteries (2+2 pieces)
- **Belt Holster**