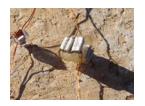

- This simple to operate detector reliably detects the smallest targets, such as Crush Switches and Carbon Rods with a clear dual-tone center cross over alarm, that easily identifies the center of the targets
- Due to its specially designed Detection head this detector can identify and pin point minimum targets within very close proximity to large metal masses such as metal doors, frames or other large metal masses
- The detector has a start-up time of less than 2 seconds without a need for compensation as it has **preprogrammed compensation** optimization for urban environments: this addresses common building materials, such as concrete, cinder-block and ceramic floor tiles
- Thanks to a Specific Sensitivity Setting, the PD240CBM allows the detection of weapons made of any metal for people screening.

#### **CRUSH WIRE & IED DETECTION**

- (M) IED medium detection
- (H) **IED** maximum detection