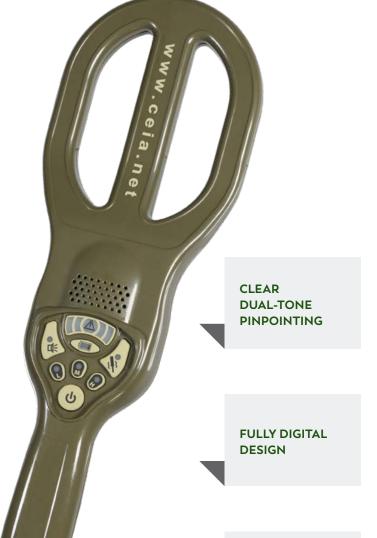

PD240CBM

HAND-HELD URBAN CLEARANCE & BODY SCREENING DETECTOR

**NSN**:6665 150 205465

# **KEY FEATURES**

- EFFECTIVE DETECTION OF:
  - CRUSH WIRES
  - CARBON RODS
  - ▶ Other conductive IED Components

- PREPROGRAMMED COMPENSATION OF COMMON BUILDING MATERIALS:
  - ▶ Tiles
  - Concrete
  - Cinder-blocks
- OPERABLE IN CLOSE PROXIMITY TO LARGE METAL MASSES
- METALLIC WEAPON DETECTION FOR PEOPLE SCREENING

# **DESCRIPTION**

THE **PD240CBM** is the result of the intense research and development program required to achieve a solution to the problem of **detecting minimum** metal IED targets within an Urban metal contaminated environment for post-conflict clearance purpose:

- This simple to operate detector reliably detects the smallest targets, such as Crush Switches and Carbon Rods with a clear dual-tone center cross over alarm, that easily identifies the center of the targets
- Due to its specially designed Detection head this detector can identify and pin point minimum targets within very close proximity to large metal masses such as metal doors, frames or other large metal masses
- The detector has a start-up time of less than 2 seconds without a need for compensation as it has **preprogrammed compensation** optimization for urban environments: this addresses common building materials, such as concrete, cinder-block and ceramic floor tiles
- Thanks to a Specific Sensitivity Setting, the PD240CBM allows the detection of weapons made of any metal for people screening.