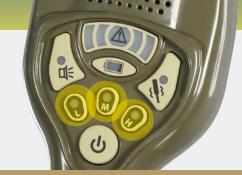

### **SENSITIVITY SETTINGS**

#### **CRUSH WIRE & IED DETECTION**

- (M) IED medium detection
- (H) **IED** maximum detection

#### **PEOPLE SCREENING**

(L) Metallic weapon detection