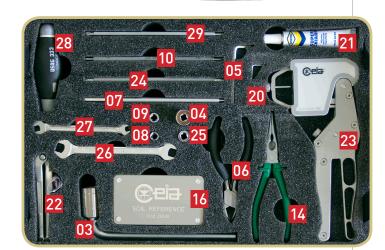

## MAINTENANCE TOOL KIT

COMPLETE SET OF TOOLS NEEDED FOR MAINTENANCE OF **CEIA GROUND SEARCH METAL DETECTORS** 

| #                                                             | PART LIS                                               | T - DESCRIPTION                               |
|---------------------------------------------------------------|--------------------------------------------------------|-----------------------------------------------|
| 1                                                             | Soldering wire                                         |                                               |
| 2                                                             | Welder                                                 | available for 115 VAC or 230 VAC power supply |
| 3                                                             | Box wrench (22 size) with handle                       |                                               |
| 4                                                             | Box wrench (14 size)                                   |                                               |
| 5                                                             | Allen wrench (4 size)                                  |                                               |
| 6                                                             | Side cutter                                            |                                               |
| 7                                                             | Torx #10 screwdriver                                   |                                               |
| 8                                                             | Box wrench (7 size)                                    |                                               |
| 9                                                             | Box wrench (10 size)                                   |                                               |
| 10                                                            | Phillips + Flat screwdriver                            |                                               |
| 11                                                            | Expanding forceps                                      |                                               |
| 12                                                            | Wire stripper                                          |                                               |
| 13                                                            | Electronic tester                                      |                                               |
| 14                                                            | Pliers                                                 |                                               |
| 15                                                            | Medium strength thread locker                          |                                               |
| 16                                                            | Soil Reference                                         |                                               |
| 17                                                            | Desoldering gun                                        |                                               |
| 18                                                            | Permanent ink pen                                      |                                               |
| 19                                                            | Technical Maintenance manual                           |                                               |
| 20                                                            | Allen Wrench (2 size)                                  |                                               |
| 21                                                            | Contact Cement -Universal Adhesive                     |                                               |
| 22                                                            | Compass wrench                                         |                                               |
| 23                                                            | Special tool for extracting/inserting the camlock pins |                                               |
| 24                                                            | Torx n.25 screwdriver                                  |                                               |
| 25                                                            | Box wrench (12 size)                                   |                                               |
| 26                                                            | Wrench (11 size)                                       |                                               |
| 27                                                            | Wrench (7 size)                                        |                                               |
| 28                                                            | Interchangeable handle                                 |                                               |
| 29                                                            | Shaft for box wrench                                   |                                               |
| TRANSPORT CASE MAIN FEATURES                                  |                                                        |                                               |
| <b>External Dimensions</b> : (LxWxH) 475 mm x 350 mm x 175 mm |                                                        |                                               |
| Weight: 7 kg tools included                                   |                                                        |                                               |