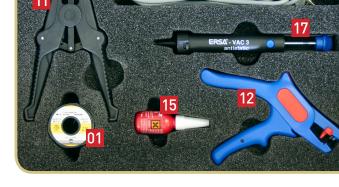

## MAINTENANCE TOOL KIT

COMPLETE SET OF TOOLS NEEDED FOR MAINTENANCE OF **CEIA GROUND SEARCH METAL DETECTORS** 

| #                                                             | PART LIS                                               | T - DESCRIPTION                               |
|---------------------------------------------------------------|--------------------------------------------------------|-----------------------------------------------|
| 1                                                             | Soldering wire                                         |                                               |
| 2                                                             | Welder                                                 | available for 115 VAC or 230 VAC power supply |
| 3                                                             | Box wrench (22 size) with handle                       |                                               |
| 4                                                             | Box wrench (14 size)                                   |                                               |
| 5                                                             | Allen wrench (4 size)                                  |                                               |
| 6                                                             | Side cutter                                            |                                               |
| 7                                                             | Torx #10 screwdriver                                   |                                               |
| 8                                                             | Box wrench (7 size)                                    |                                               |
| 9                                                             | Box wrench (10 size)                                   |                                               |
| 10                                                            | Phillips + Flat screwdriver                            |                                               |
| 11                                                            | Expanding forceps                                      |                                               |
| 12                                                            | Wire stripper                                          |                                               |
| 13                                                            | Electronic tester                                      |                                               |
| 14                                                            | Pliers                                                 |                                               |
| 15                                                            | Medium strength thread locker                          |                                               |
| 16                                                            | Soil Reference                                         |                                               |
| 17                                                            | Desoldering gun                                        |                                               |
| 18                                                            | Permanent ink pen                                      |                                               |
| 19                                                            | Technical Maintenance manual                           |                                               |
| 20                                                            | Allen Wrench (2 size)                                  |                                               |
| 21                                                            | Contact Cement -Universal Adhesive                     |                                               |
| 22                                                            | Compass wrench                                         |                                               |
| 23                                                            | Special tool for extracting/inserting the camlock pins |                                               |
| 24                                                            | Torx n.25 screwdriver                                  |                                               |
| 25                                                            | Box wrench (12 size)                                   |                                               |
| 26                                                            | Wrench (11 size)                                       |                                               |
| 27                                                            | Wrench (7 size)                                        |                                               |
| 28                                                            | Interchangeable handle                                 |                                               |
| 29                                                            | Shaft for box wrench                                   |                                               |
| TRANSPORT CASE MAIN FEATURES                                  |                                                        |                                               |
| <b>External Dimensions</b> : (LxWxH) 475 mm x 350 mm x 175 mm |                                                        |                                               |
| Weight: 7 kg tools included                                   |                                                        |                                               |